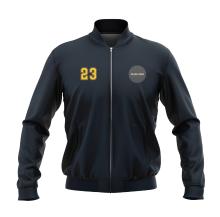

## **VARSITY JACKETS**

FROM \$77 + GST

We can offer a range of jacket designs and prints. These are just some of our options, which can all be mixed and matched.