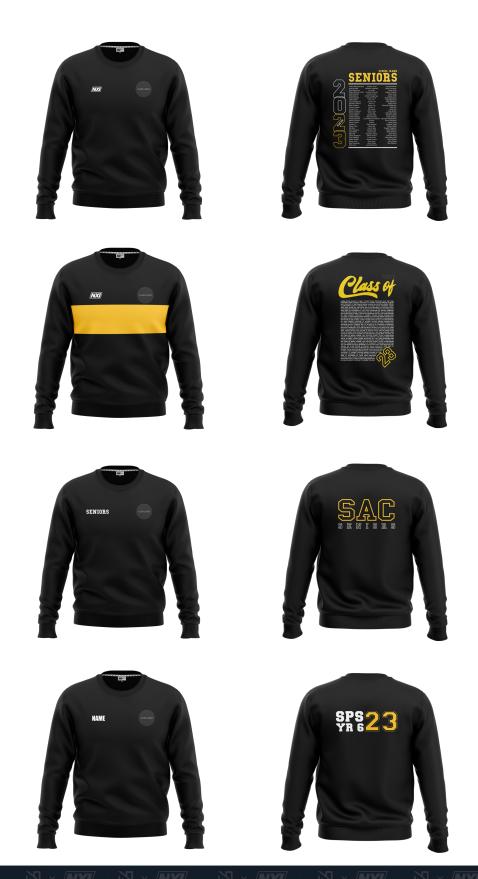

## **CREW NECKS**

#### FROM \$50 + GST

We can offer a range of quarter zip designs and prints. These are just some of our options, which can all be mixed and matched.