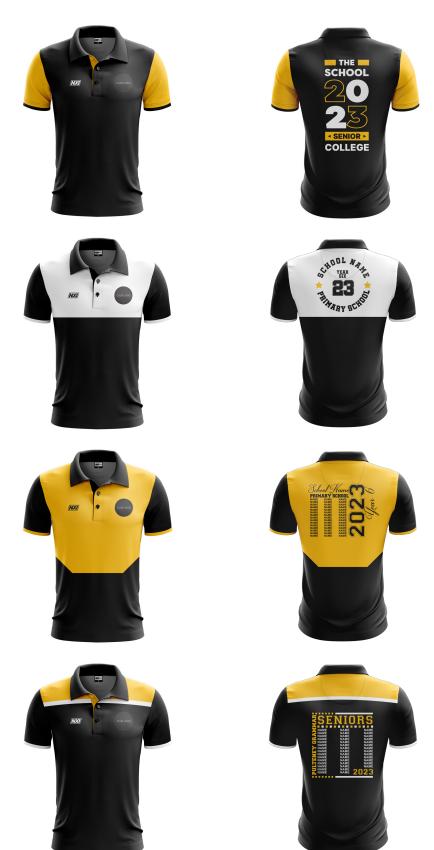

## **POLOS**

## FROM \$36 + GST

We can offer a range of polo designs and prints. These are just some of our options, which can all be mixed and matched.