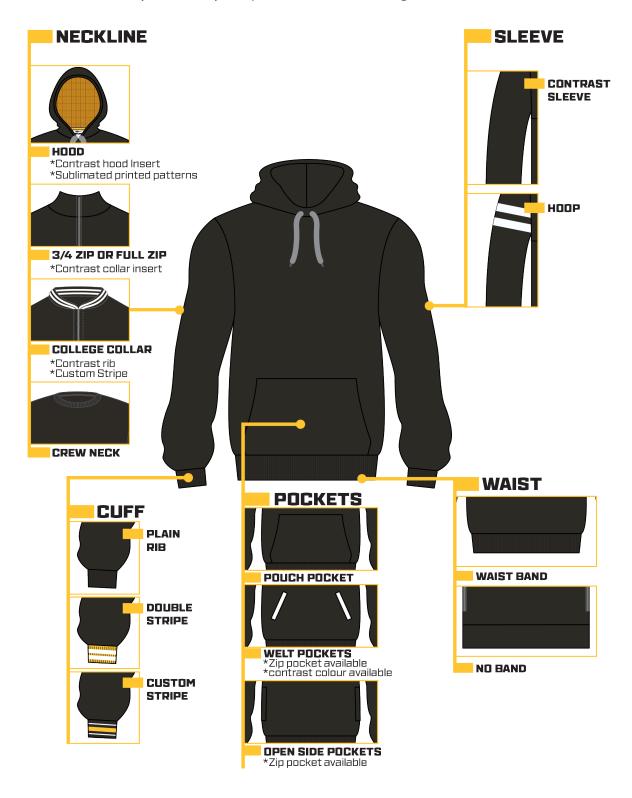

## **DESIGN FEATURES**

There are an array of design features to choose from to customise your garments. From neckline, sleeve, cuff, pocket and waist options, you can rest assured there is a style to suit your preferences and budget.