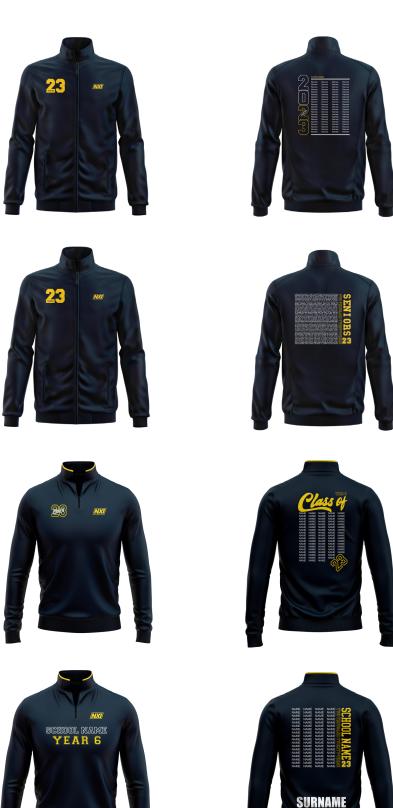

## **VARSITY JACKETS**

FROM \$77 + GST

We can offer a range of jacket designs and prints. These are just some of our options, which can all be mixed and matched.

## **FULL & QUARTER ZIP JACKETS**

FROM \$60 + GST

We can offer a range of crew neck designs and prints. These are just some of our options, which can all be mixed and matched.

TICKN X STATE TO THE TOTAL X S