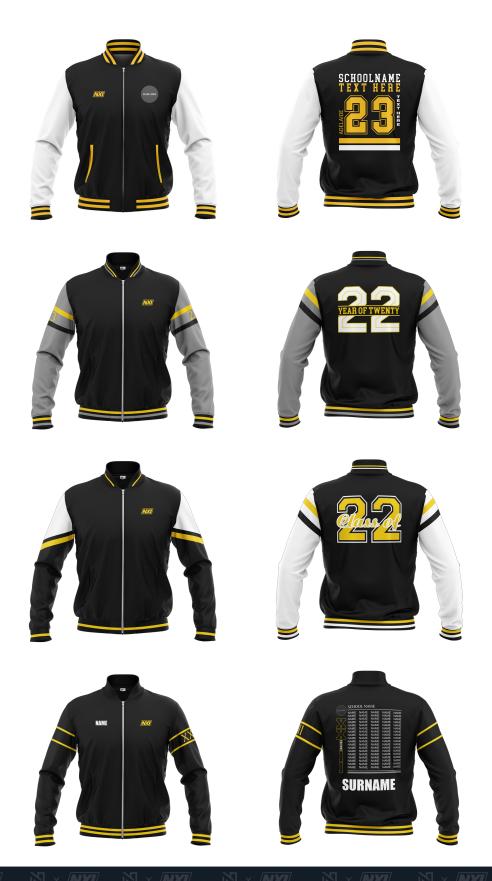

## **VARSITY JACKETS**

FROM \$77 + GST

We can offer a range of jacket designs and prints. These are just some of our options, which can all be mixed and matched.